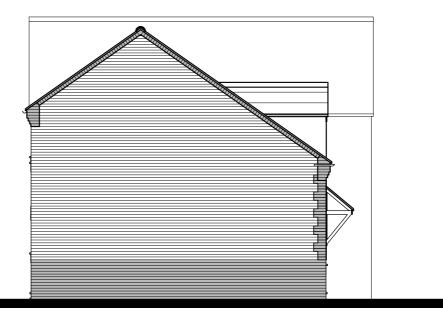

FRONT ELEVATION

7800

REAR ELEVATION

SIDE ELEVATION

PLANNING DRAWING 309 dwelling type

GLEESON HOMES & REGENERATION

| A. | Dormer and ground floor WC revised    | 12,09,12 | Scale    |
|----|---------------------------------------|----------|----------|
| B. | Dimensions added                      | 22.10.12 | 2CUIC    |
| C. | Elevational styling revised.          | 20.09.13 | 1:100    |
| D  | Based on latest Rev N working drawing | 27.05.14 | at A2    |
| E. | Floor area corrected                  | 27.11.14 | al AZ    |
|    |                                       |          | Date     |
| Ш  |                                       |          | Vaic     |
| Ц  |                                       |          | 1        |
| Ц  |                                       |          | Jun 11   |
| Ц  |                                       |          |          |
| Ц  |                                       |          | Dwg No   |
| Ш  |                                       |          | D WY IND |
| Ц  |                                       |          |          |
| Ш  |                                       |          | 309/1E   |
| IΤ |                                       |          |          |