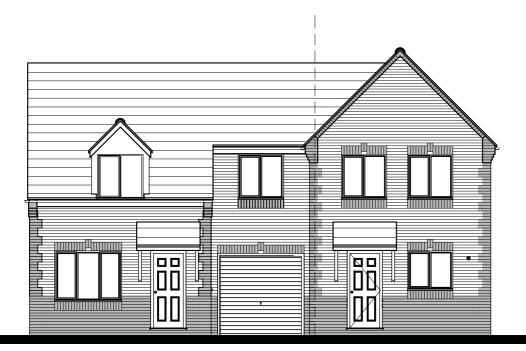

FRONT ELEVATION

7800

REAR ELEVATION

SIDE ELEVATION

PLANNING DRAWING 309 dwelling type

GLEESON HOMES & REGENERATION

| A. | Dormer and ground floor WC revised    | 12,09,12 | Scale    |
|----|---------------------------------------|----------|----------|
| B. | Dimensions added                      | 22.10.12 | 2CUIC    |
| C. | Elevational styling revised.          | 20.09.13 | 1:100    |
| D  | Based on latest Rev N working drawing | 27.05.14 | at A2    |
| E. | Floor area corrected                  | 27.11.14 | al AZ    |
|    |                                       |          | Date     |
| Ш  |                                       |          | Vaic     |
| Ц  |                                       |          | 1        |
| Ц  |                                       |          | Jun 11   |
| Ц  |                                       |          |          |
| Ц  |                                       |          | Dwg No   |
| Ш  |                                       |          | D WY IND |
| Ц  |                                       |          |          |
| Ш  |                                       |          | 309/1E   |
| IΤ |                                       |          |          |