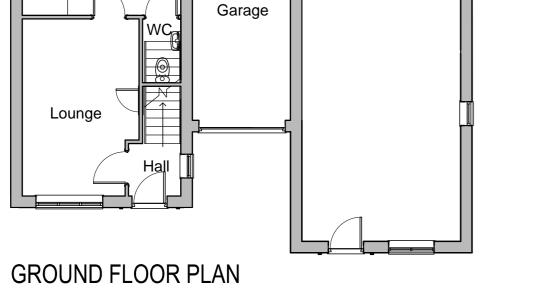

FRONT ELEVATION

7800









REAR ELEVATION



SIDE ELEVATION

PLANNING DRAWING 309 dwelling type

GLEESON HOMES & REGENERATION

| A. | Dormer and ground floor WC revised    | 12,09,12 | Scale    |
|----|---------------------------------------|----------|----------|
| B. | Dimensions added                      | 22.10.12 | 2CUIC    |
| C. | Elevational styling revised.          | 20.09.13 | 1:100    |
| D  | Based on latest Rev N working drawing | 27.05.14 | at A2    |
| E. | Floor area corrected                  | 27.11.14 | al AZ    |
|    |                                       |          | Date     |
| Ш  |                                       |          | Vaic     |
| Ц  |                                       |          | 1        |
| Ц  |                                       |          | Jun 11   |
| Ц