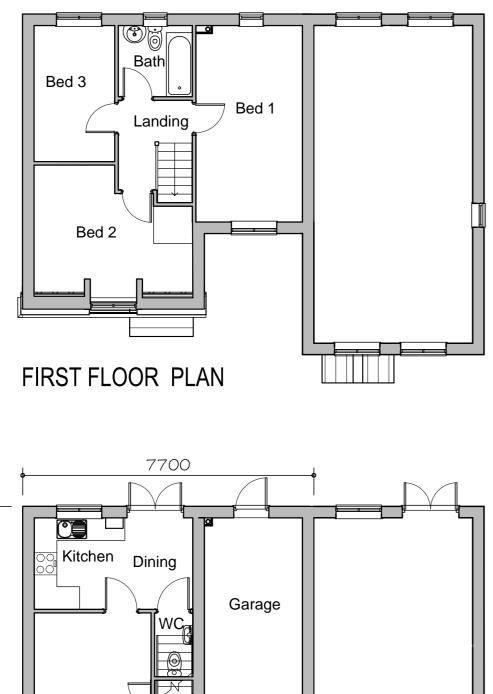

FRONT ELEVATION

7800









REAR ELEVATION



SIDE ELEVATION

PLANNING DRAWING 309 dwelling type

GLEESON HOMES & REGENERATION

| A. | Dormer and ground floor WC revised    | 12,09,12 | Scale    |
|----|---------------------------------------|----------|----------|
| B. | Dimensions added                      | 22.10.12 | 2CUIC    |
| C. | Elevational styling revised.          | 20.09.13 | 1:100    |
| D  | Based on latest Rev N working drawing | 27.05.14 | at A2    |
| E. | Floor area corrected                  | 27.11.14 | al AZ    |
|    |                                       |          | Date     |
| Ш  |                                       |          | Vaic     |
| Ц  |                                       |          | 1        |
| Ц  |                                       |          | Jun 11   |
|