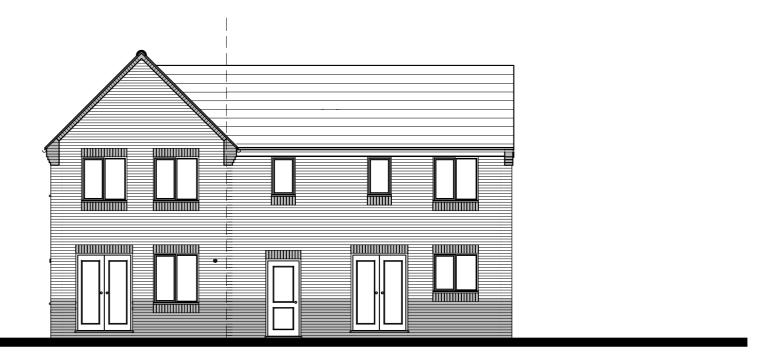

FRONT ELEVATION

7800

REAR ELEVATION

SIDE ELEVATION

PLANNING DRAWING 309 dwelling type

GLEESON HOMES & REGENERATION

| A. | Dormer and ground floor WC revised    | 12,09,12 | Scale    |
|----|---------------------------------------|----------|----------|
| B. | Dimensions added                      | 22.10.12 | 2CUIC    |
| C. | Elevational styling revised.          | 20.09.13 | 1:100    |
| D  | Based on latest Rev N working drawing | 27.05.14 | at A2    |
| E. | Floor area corrected                  | 27.11.14 | al AZ    |
|    |                                       |          | Date     |
| Ш  |                                       |          | Vaic     |
| Ц  |                                       |          | 1        |
| Ц  |                                       |          | Jun 11   |
| Ц  |                                       |          |          |
| Ц  |                                       |          | Dwg No   |
| Ш  |                                       |          | D WY IND |
| Ц  |                                       |          |          |
| Ш  |                                       |          | 309/1E   |
| IΤ |                                       |          |          |